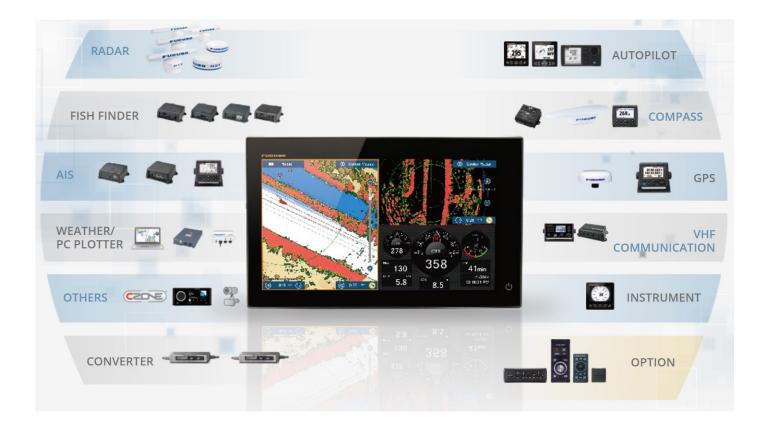

| 235 - 353 m  | 529 - 735 m  | 235 - 353 m | 529 - 735 m |
| Mounting                                              | Transom      | Transom      | Thru Hull   | Thru Hull   |
| Power                                                 | 600 W        | 1 kW         | 600KW       | 1KW         |
| Frequency                                             | 50 / 200 kHz | 50 / 200 kHz | 50/200 kHz  | 50/200 kHz  |
| ACCU-FISH, Bottom Discrimination and RezBoost capable | Yes          | Yes          | Yes         | Yes         |

<sup>\*</sup> note: maximum depth capability can be affected by factors including sea condition, water temperature and installation. Other transducer selections and options available on request.



# Product Sell Sheet TZTL15F/TZTL12F

## **Interconnection Capabilities**



### **Warranty Period**

Two years from date of sale.

## **Technical Support**

ENL is the New Zealand and South Pacific distributor and support centre for Furuno Electric Co. Ltd., the world's leading marine electronics developer and manufacturer. ENL has skilled and experienced technicians in its Auckland and Nelson offices specially trained to service all Furuno equipment.



### **Electronic Navigation Limited**

46 Hillside Road, Wairau Valley 0627 P O Box 5849, Auckland 1141 New Zealand

Phone: +64 9 3735595 Email: enquiries@enl.co.nz